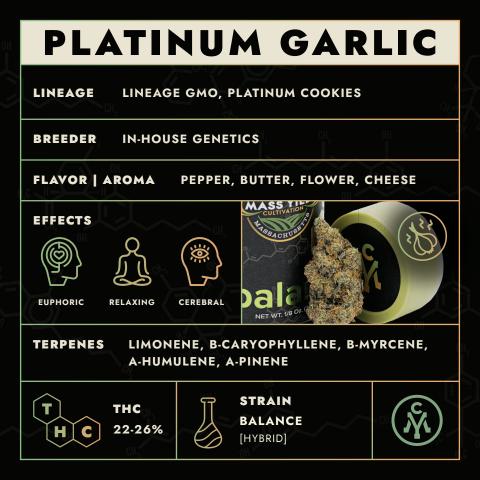

## PLATINUM GARLIC

## HEADIE EDDIE CUT

A UNIQUE AND HIGHLY SOUGHT-AFTER AROMA ONLY FOUND AMONG GMO CROSSES. A ROTTEN, GASSY SMELL DEEPLY LAYERED WITH MOTHBALLS AND BASIL THAT MAKE THE NOSE FLARE AND FINISHED WITH STALE BREAD AND STINKY CHEESE.

MUSTY AND DANK, THE FLAVOR GROWS FROM RICH ANISE AND BASIL MIXED WITH SKUNK, AND COATS THE LUNGS. ON THE EXHALE, IT HIGHLIGHTS THE SATIVA IN THE GENETICS WITH A GLORIOUS PUFFY TEXTURE FROM THE GMO AND A CHEESY, SKUNK, PEPPERY FINISH THAT IS DELIGHTFUL YET ROBUST.

THIS HYBRID IS INTERESTING, AS ITS EFFECTS ARE INFLUENCED HEAVILY BUT EVENLY THROUGHOUT. ULTRA-RELAXING, SLIGHTLY ENERGETIC EFFECTS BUT CAN ALSO BE USED TO UNWIND OR GO TO SLEEP. GENERALLY, A FEEL GOOD, POTENT BUT MOTIVATING, CULTIVAR.

## **TERPENES PROFILE**

**LIMONENE** — ABSORBS QUICKLY INTO THE BLOODSTREAM, INCREASING THE ABSORPTION RATE OF OTHER TERPENES. FOUND IN CITRUS RINDS AND JUNIPER.

**CARYOPHYLLENE** – KNOWN FOR HAVING ANTI-INFLAMMATORY & ANALGESIC PROPERTIES. ALSO FOUND IN BLACK PEPPER & CLOVES.

**MYRCENE** – HELPS THC ACTIVATE QUICKER. HAS ANTI-INFLAMMATORY & ANALGESIC EFFECTS. FOUND IN LEMONGRASS & THYME.

**HUMULENE** – HAS ANTI-INFLAMMATORY PROPERTIES AS WELL AS BEING AN APPETITE SUPPRESSOR. FOUND IN HOPS.

**PINENE** — BOOSTS ENERGY AND HELPS IMPROVE MEMORY. ALSO, A STRONG ANTI-INFLAMMATORY. FOUND IN PARSLEY.